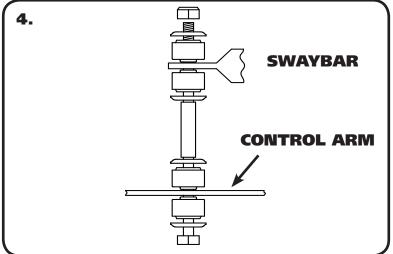

#### Installation Instructions

#### **SwayBar Installation**

6. Reattached the end of the slave cylinder to the bracket.

**3.** Install the bushing strap onto the bushing with the NARROW side to the outside of the frame. Install a 5/16" flatwasher and 5/16" nylok on each bolt sticking through the bushing strap and slave cylinder bracket. There should be 2 bolts sticking through the slave cylinder bracket and 2 bolts sticking through both the slave cylinder bracket and bushing strap. Do **NOT** Complete tighten the Hardware. It will be left partially loose until the End Links are installed.

**4.** Install the End Links. Use Diagram "5" for proper installation. Tighten the Hex Nut enough to slightly compress the Bushings.

**5.** Tighten the Sway Bar Mounting Hardware.