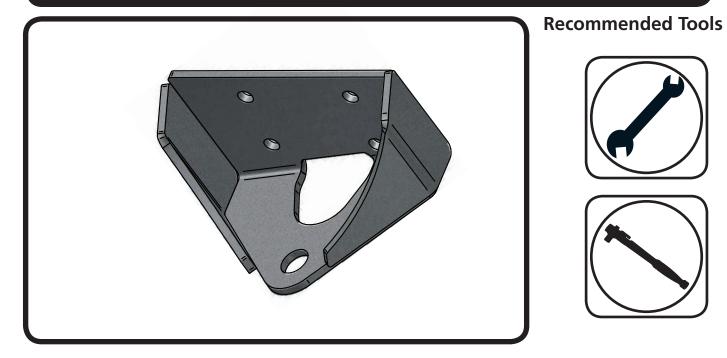

### Getting Started.....

THESE INSTRUCTIONS SHOULD BE USED IN CONJUNCTION WITH THE SWAYBAR INSTRUCTIONS.

**1.** With the swaybar in position, slide the Slave Cylinder bracket over the end of the swaybar with the mounting holes to the OUTSIDE of the car. Position the bracket in the area it will be mounted.

#### **SwayBar Installation**

6. Reattached the end of the slave cylinder to the bracket.

**3.** Install the bushing strap onto the bushing with the NARROW side to the outside of the frame. Install a 5/16" flatwasher and 5/16" nylok on each bolt sticking through the bushing strap and slave cylinder bracket. There should be 2 bolts sticking through the slave cylinder bracket and 2 bolts sticking through both the slave cylinder bracket and bushing strap. Do **NOT** Complete tighten the Hardware. It will be left partially loose until the End Links are installed.