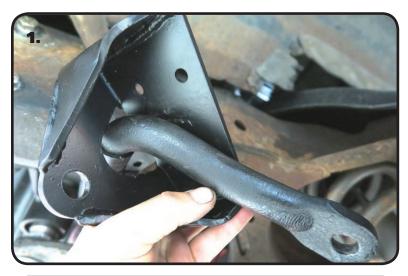

### Getting Started.....

THESE INSTRUCTIONS SHOULD BE USED IN CONJUNCTION WITH THE SWAYBAR INSTRUCTIONS.

**1.** With the swaybar in position, slide the Slave Cylinder bracket over the end of the swaybar with the mounting holes to the OUTSIDE of the car. Position the bracket in the area it will be mounted.

#### **SwayBar Installation**

6. Reattached the end of the slave cylinder to the bracket.

**3.** Install the bushing strap onto the bushing with the NARROW side to the outside of the frame. Install a 5/16" flatwasher and 5/16" nylok on each bolt sticking through the bushing strap and slave cylinder bracket. There should be 2 bolts sticking through the slave cylinder bracket and 2 bolts sticking through both the slave cylinder bracket and bushing strap. Do **NOT** Complete tighten the Hardware. It will be left partially loose until the End Links are installed.