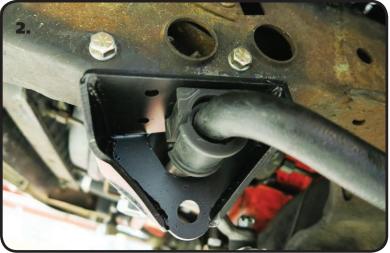

#### **SwayBar Installation**

6. Reattached the end of the slave cylinder to the bracket.

**3.** Install the bushing strap onto the bushing with the NARROW side to the outside of the frame. Install a 5/16" flatwasher and 5/16" nylok on each bolt sticking through the bushing strap and slave cylinder bracket. There should be 2 bolts sticking through the slave cylinder bracket and 2 bolts sticking through both the slave cylinder bracket and bushing strap. Do **NOT** Complete tighten the Hardware. It will be left partially loose until the End Links are installed.