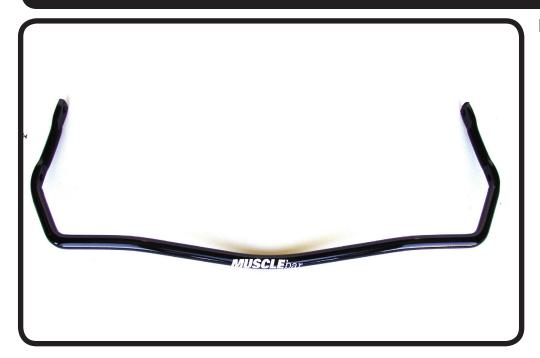

## Part # 11229122 - 1964-1972 A-Body Rear SwayBar

**Recommended Tools** 

#### **Major Components & Hardware** .....In the box

| Part #   | Description        | QTY |
|----------|--------------------|-----|
| 90002491 | Rear SwayBar       | 1   |
| 90002501 | Control Arm Spacer | 4   |

**3.** Slide the bar in Place with the LOW part of the bar down. Install a 7/16" washer on one of the 7/16"-14 x 3" Bolts and install one in each Front Hole to help hold it in place. Swing the SwayBar into position and insert the Rear Bolt/Washer. Tighten Hardware.