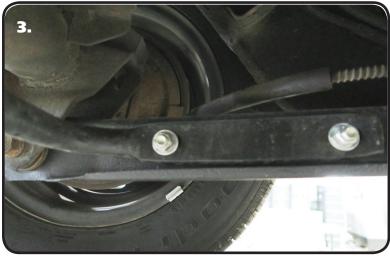

**3.** Slide the bar in Place with the LOW part of the bar down. Install a 7/16" washer on one of the 7/16"-14 x 3" Bolts and install one in each Front Hole to help hold it in place. Swing the SwayBar into position and insert the Rear Bolt/Washer. Tighten Hardware.