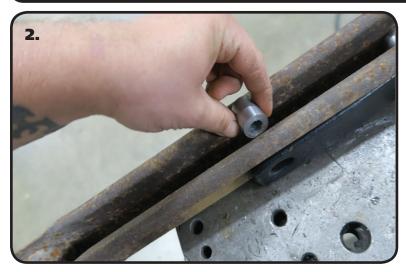

#### SwayBar Installation

**2.** Insert the Supplied Spacer into the inside of the Control Arm at the Hole Locations. These Spacers will get Clamped in place by the Mounting Hardware after the SwayBar is installed. These can be welded in place if desired.