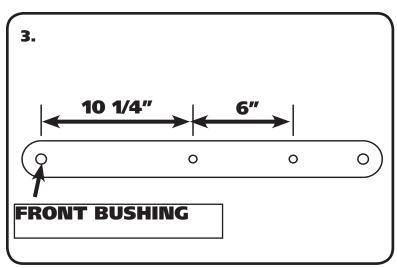

### **SwayBar Installation**

1. Some Cars have a Small Hole at the Front Bolt Location, if yours has it, Drill it out with a 7/16" Drill Bit and then Mark a Hole 6" towards the rear of the Car and Drill. If your Car has no Holes, Measure back 10 1/4" from the center of the Front Bushing and make a mark centered top to bottom. Next measure back 6" from your first mark and Mark the Second Hole centered Top to Bottom. Drill the Locations with a 7/16" Drill Bit going through both Sides of the Arm. Repeat for both Arms.