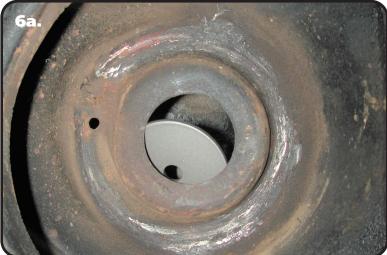

# **Installing CoolRide**

**5.** Thread the 6" stud into the nut in the bottom of the cup.

**6a & 6b** The large washer needs to be installed on the TOP side of the frame at the coil spring pocket.

**6b.** The washer needs to be center on the upper opening.