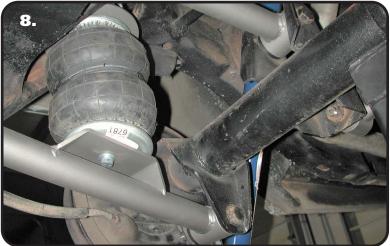

**8.** Thread the 3/8"-16 x 3/4" bolt with washer and lock washer about half way into the air spring. Slide bolt into slot on lower arm and tighten.

Install the Ridetech HQ Series Shock kit #11280701.

**9.** Attach shock T-Bar to frame using 5/16" x 1" bolts, Nylok nuts and flat washers. Torque to 17 ft-lbs.