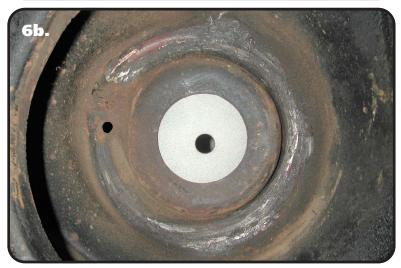

# **Installing CoolRide**

**5.** Thread the 6" stud into the nut in the bottom of the cup.

**6a & 6b** The large washer needs to be installed on the TOP side of the frame at the coil spring pocket.

**6b.** The washer needs to be center on the upper opening.