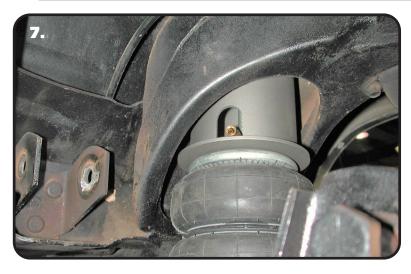

# **Installing CoolRide**

7. Place the air spring assembly into the coil spring pocket with the tab on the side of the cup aligning with the factory bump stop mount. The stud should poke through the hole in the upper coil spring pocket. Some cars may not have this hole and it must be drilled with a 7/16" drill bit. Fasten with a 7/16" Nylok nut and flat washer. Torque 25-35 ft-lbs.