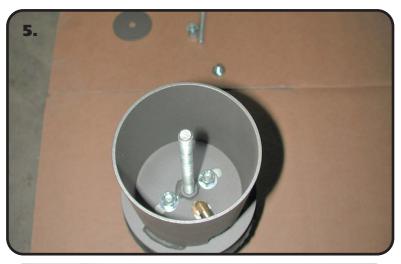

# **Installing CoolRide**

**5.** Thread the 6" stud into the nut in the bottom of the cup.

**6a & 6b** The large washer needs to be installed on the TOP side of the frame at the coil spring pocket.

**6b.** The washer needs to be center on the upper opening.