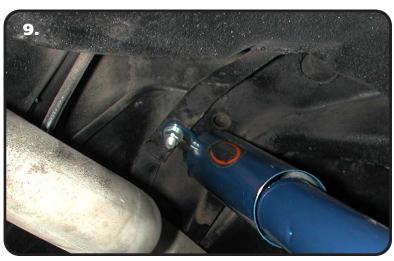

## **Installing CoolRide**

- **10.** Attach the shock to the axle using the new shock bolt kit supplied. Use **Diagram 10** as a reference for assembly. Torque to 75 ft-lbs.
- **11.** This air spring should be approximately 5" tall at ride height.