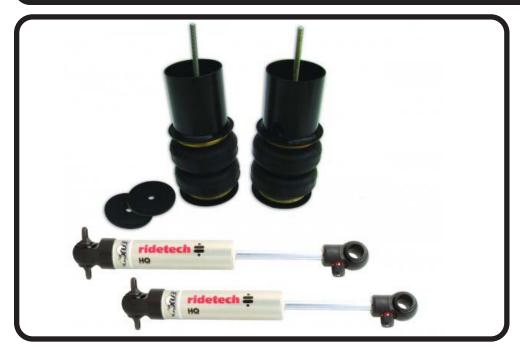

Part # 11284610

1965-1970 Full Size Chevy Car REAR CoolRide Air Spring Kit with HQ Series Shocks

**Recommended Tools** 

1965-1970 Full Size Chevy CoolRide Air Spring Kit

# **CoolRide Kit Components** .....In the box

| <u> </u> |             |                                        |   |
|----------|-------------|----------------------------------------|---|
| Item #   | Part Number | Description                            |   |
| 1        | 90000024    | Upper Air Spring Cup Bracket           | 2 |
| 2        | 90006781    | 6.5" Diameter AirSpring                |   |
| 3        | 90000224    | Large Upper Washer - may not be needed | 2 |
| 4        | 986-10-020  | 7.55" HQ Series Shock Assembly         | 2 |
| 5        | 90001619    | Cantilever PIN Bolt Kit                | 2 |
| 6        | 70011139    | 5/8" ID Shock Bushing                  | 2 |
| 7        | 90002068    | Extended Trunnion                      | 2 |
| 8        | 70011138    | 3/4" ID Shock Bushing                  | 2 |
| 9        | 90002102    | 1/2" ID x 1.312" Shock Sleeve          | 2 |