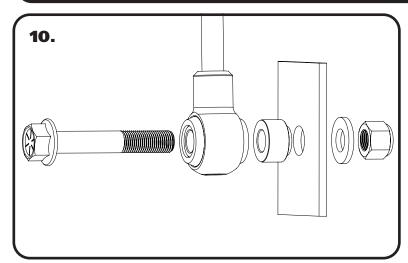

## **Installing CoolRide**

- **10.** Attach the shock to the axle using the new shock bolt kit supplied. Use **Diagram 10** as a reference for assembly. Torque to 75 ft-lbs.
- **11.** This air spring should be approximately 5" tall at ride height.