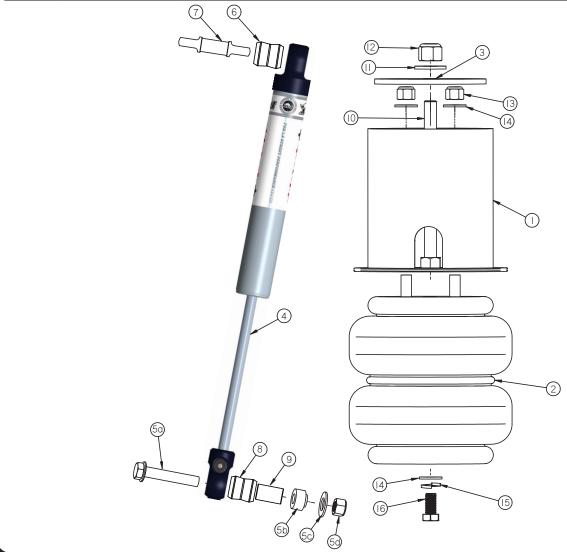

# **CoolRide Kit Components** .....In the box

| <u> </u> |             |                                        |   |
|----------|-------------|----------------------------------------|---|
| Item #   | Part Number | Description                            |   |
| 1        | 90000024    | Upper Air Spring Cup Bracket           | 2 |
| 2        | 90006781    | 6.5" Diameter AirSpring                |   |
| 3        | 90000224    | Large Upper Washer - may not be needed | 2 |
| 4        | 986-10-020  | 7.55" HQ Series Shock Assembly         | 2 |
| 5        | 90001619    | Cantilever PIN Bolt Kit                | 2 |
| 6        | 70011139    | 5/8" ID Shock Bushing                  | 2 |
| 7        | 90002068    | Extended Trunnion                      | 2 |
| 8        | 70011138    | 3/4" ID Shock Bushing                  | 2 |
| 9        | 90002102    | 1/2" ID x 1.312" Shock Sleeve          | 2 |

## **Installing CoolRide**

- **10.** Attach the shock to the axle using the new shock bolt kit supplied. Use **Diagram 10** as a reference for assembly. Torque to 75 ft-lbs.
- **11.** This air spring should be approximately 5" tall at ride height.