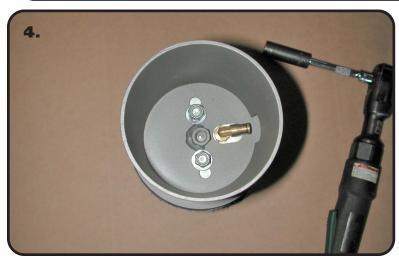

# **Installing CoolRide**

**4.** Apply thread sealant to the air fitting and screw it into the air spring. Assemble the upper cup bracket to the air spring, using 3/8"-16 Nylok nuts and 3/8" flat washers. Torque the 3/8" nuts 15-20 ftlbs.