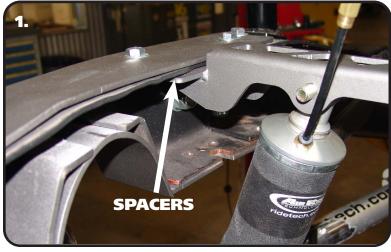

THIS KIT WILL BE INSTALLED IN CONJUNCTION WITH THE REAR TRAILING ARM KIT. WOOD BED FLOORS HANG DOWN LOWER THAN THE METAL BED FLOORS REQUIRING THE SHOCK CROSSMEMBER TO BE SPACED DOWN TO CLEAR THE FLOOR

1. If your truck has a wood bed floor, these spacers will need to be installed between the upper shock crossmember and the frame. The bolts supplied with the spacers will be used instead of the bolts supplied in the trailing arm kit. It normally takes 3 spacers per side.