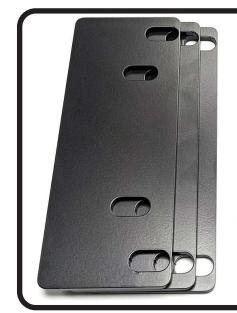

## 63-72 C-10 Wood Bed Spacer Kit Installation Instructions

**Major Components** .....In the box

| Part #   | Description                | QTY |
|----------|----------------------------|-----|
| 90001351 | Shock Crossmember Spacers  | 6   |
| 99431023 | 7/16_14 x 1 3/4" Hex Bolts | 6   |