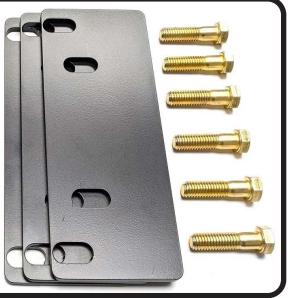

## 63-72 C-10 Wood Bed Spacer Kit Installation Instructions

**Major Components** .....In the box

| Part #   | Description                | QTY |
|----------|----------------------------|-----|
| 90001351 | Shock Crossmember Spacers  | 6   |
| 99431023 | 7/16_14 x 1 3/4" Hex Bolts | 6   |

1. If your truck has a wood bed floor, these spacers will need to be installed between the upper shock crossmember and the frame. The bolts supplied with the spacers will be used instead of the bolts supplied in the trailing arm kit. It normally takes 3 spacers per side.