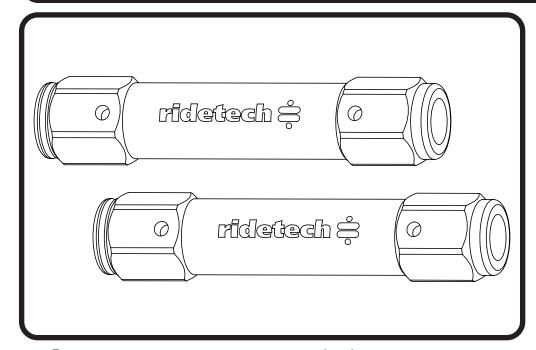

## **Major Components** .....In the box

| QTY | Part Number | Description                  |
|-----|-------------|------------------------------|
| 2   | 90000138    | Tie Rod Adjuster             |
| 2   | 99800000    | 11/16"-18 Right Hand Jam Nut |
| 2   | 99800001    | 11/16"-18 Left Hand Jam Nut  |

#### **NOTES:**

This Tie Rod Adjuster is designed to take place of the OEM steel sleeve.

One end of the adjuster has a **groove** cut in it, this is the **LEFT HAND** threaded side.

When installing the Tie Rod Adjuster, use antisieze compound on the threads.

FOR YOUR SAFETY, THE TIE RODS NEED A MINIMUM 1 1/32" OF THREAD ENGAGEMENT INTO THE TIE ROD ADJUSTER. USE THE SIGHT HOLE IN THE SIDE OF THE TIE ROD ADJUSTER TO ENSURE PROPER THREAD ENGAGEMENT.