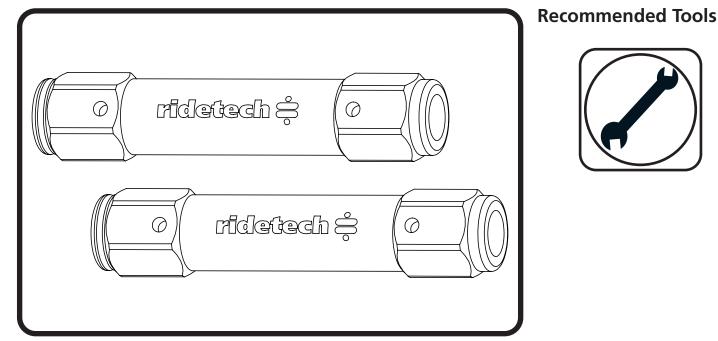

## Major Components .....In the box

| QTY | Part Number | Description                  |
|-----|-------------|------------------------------|
| 2   | 90000138    | Tie Rod Adjuster             |
| 2   | 99800000    | 11/16"-18 Right Hand Jam Nut |
| 2   | 99800001    | 11/16"-18 Left Hand Jam Nut  |

## NOTES:

This Tie Rod Adjuster is designed to take place of the OEM steel sleeve.

One end of the adjuster has a groove cut in it, this is the LEFT HAND threaded side.

When installing the Tie Rod Adjuster, use antisieze compound on the threads.

FOR YOUR SAFETY, THE TIE RODS NEED A MINIMUM 1 1/32" OF THREAD ENGAGEMENT INTO THE TIE ROD ADJUSTER. USE THE SIGHT HOLE IN THE SIDE OF THE TIE ROD ADJUSTER TO ENSURE PROPER THREAD ENGAGEMENT.