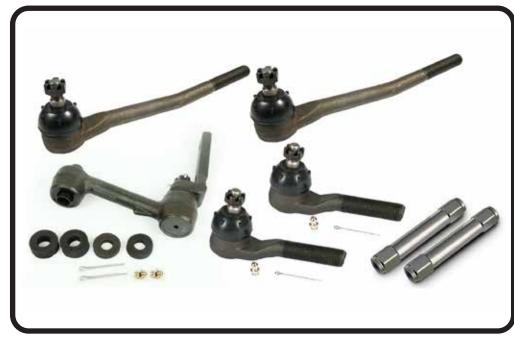

## Major Components .....In the box

| QTY | Part Number | Description                                                                 |
|-----|-------------|-----------------------------------------------------------------------------|
| 2   | 90000138    | Tie Rod Adjuster                                                            |
| 2   | 99800000    | 11/16"-18 Right Hand Jam Nut                                                |
| 2   | 99800001    | 11/16"-18 Left Hand Jam Nut                                                 |
| 2   | 90003061    | Inner Tie Rod - 10.500" Long(from grease zerk) - 11/16"-18 Left Hand Thread |
| 2   | 90003060    | Outer Tie Rod- 4.500" Long(from grease zerk) - 11/16"-18 Right Hand Thread  |
| 1   | 90003056    | Idler Arm                                                                   |

#### NOTES:

This Tie Rod Adjuster is designed to take place of the OEM steel sleeve.

One end of the adjuster has a **groove** cut in it, this is the **LEFT HAND** threaded side.

When installing the Tie Rod Adjuster, use antisieze compound on the threads.