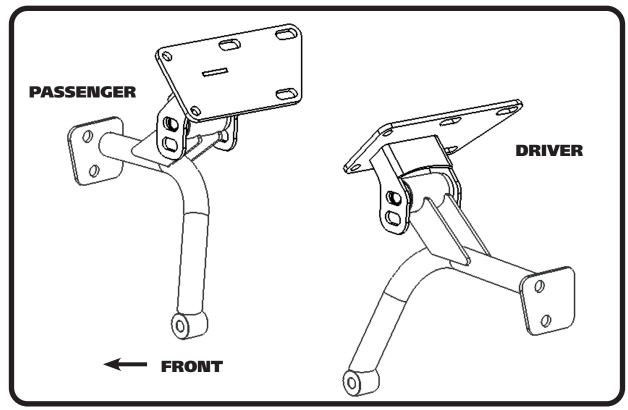

## Installation

- **1.** Attach the mounts to the block in the OEM location using the correct hardware for the engine you are installing. LS uses 10mm hardware. Small Block & Big Block use 3/8" hardware. Use the above *Diagram* as a reference for mount orientation. Torque to 35 ft-lbs
- **2.** The mounts that attached to the cradle mounts have (2) positions. The top position is at OEM height. The bottom mounting holes can be used to raise the engine if you would happen to need more clearance. Attach the mounts to the cradle using the supplied 9/16" hardware. Torque to 90 ft-lbs.