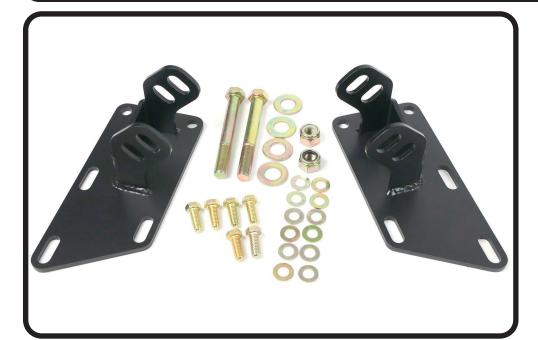

## **Engine Mount Components** .....In the box

| Part Number | Description                         | QTY |
|-------------|-------------------------------------|-----|
| 90003414    | Driver Engine Mount - LS/SBC/BBC    | 1   |
| 90003415    | Passenger Engine Mount - LS/SBC/BBC | 1   |
| 99010207    | Hardware Kit                        | 1   |

## Hardware Kit #99010207 .....In the box

| Part #                 | Description                | QTY |
|------------------------|----------------------------|-----|
| MOUNT TO CRADLE        |                            |     |
| 99561012               | 9/16"-18 X 4 1/2" Hex Bolt | 2   |
| 99562011               | 9/16"-18 Nylok Nut         | 2   |
| 99563003               | 9/16" SAE Flat Washer      | 4   |
| SBC/BBC BLOCK TO MOUNT |                            |     |
| 99371065               | 3/18"-16 x 3/4" Hex Bolt   | 6   |
| 99373002               | 3/8" SAE Flat Washer       | 6   |
| LS BLOCK TO MOUNT      |                            |     |
| 99111013               | M10-1.5 x 25 mm Hex Bolt   | 6   |
| 99113002               | M10 Flat Washer            | 6   |